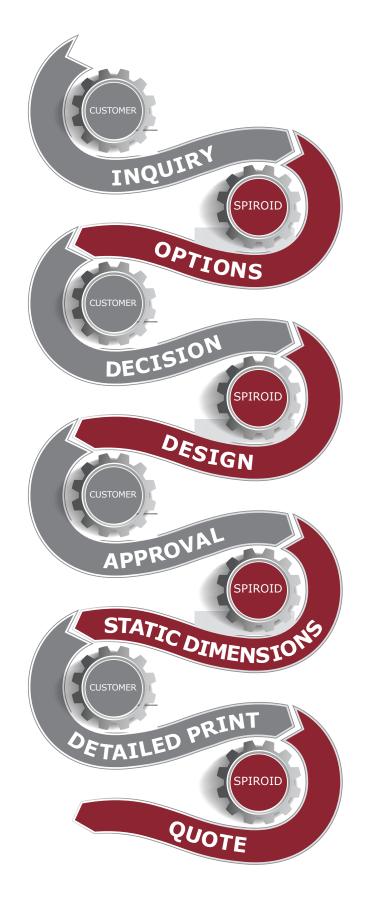

# **INQUIRY-TO-QUOTE PROCESS**

# INQUIRY

Customer provides clear application parameters & objectives

### OPTIONS

Spiroid provides gear set options based on hob availability; torque & efficiency data is supplied for each option

### DECISION

Customer prefers custom gear set & cutting tool for their application

#### DESIGN

Spiroid designs custom gear set and cutting tool to meet specific application requirements; torque & efficiency data is provided

### APPROVAL

Customer reviews / approves torque & efficiency curves

# STATIC DIMENSIONS

Spiroid provides static dimensions for custom gear set; these dimensions are required by the cutting tool and cannot be altered

# DETAILED PRINT

Customer utilizes static dimensions to develop detailed pinion and gear drawings, complete with all surrounding geometry and tolerances

# QUOTE

Spiriod submits quotation which includes price, lead time and any associated NRE